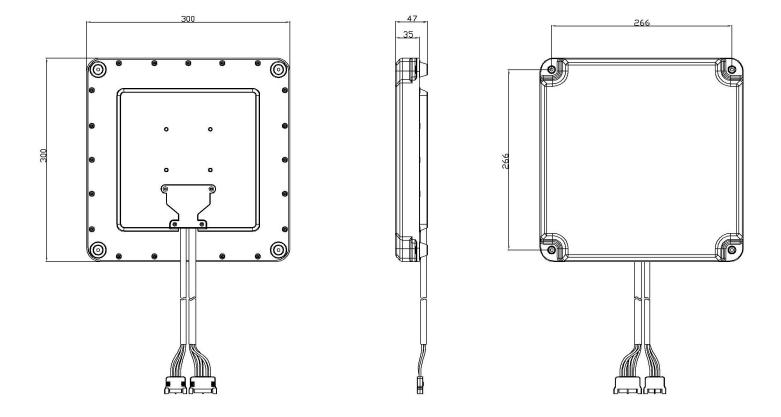

## 2.4/5/6 GHZ 4/7/7 DBI 10 ELEMENT INDOOR PATCH ANTENNA WITH 10 MPC

ATS-OP-2456-477-10MPC-36

The facts and figures herein are carefully compiled to the best of our knowledge and are intended for general informational purposes only. Responsibility for the use and application of AccelTex Solutions materials rests with the end user. All AccelTex Solutions products are sold pursuant to the AccelTex Solutions Terms and Conditions of Sale. © 2023 AccelTex Solutions. All Rights Reserved. AccelTex, AccelTex Solutions, the AccelTex Solutions Logo and other marks are trademarks or registered trademarks of AccelTex Solutions. Other products or service names may be the property of third parties.